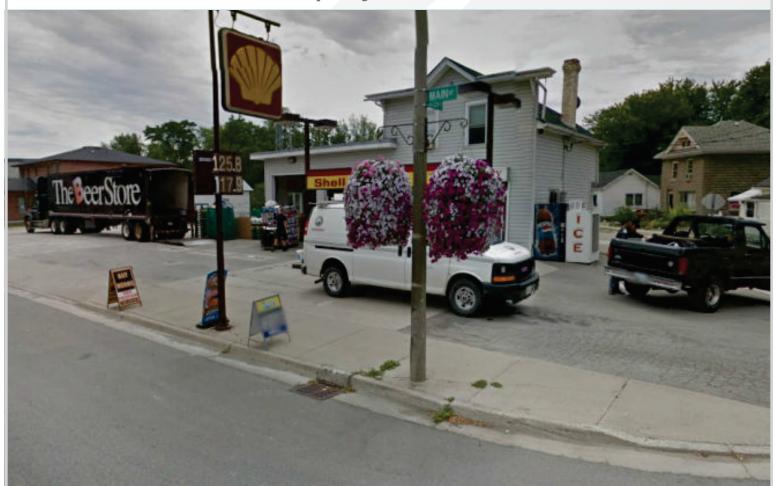

### Shell Gas Station with Property \$750,000

# 2 Hours West Of Toronto Ontario

- ► Shell Gas Station With Property.
- ➤ To see our other listing please see our advertisement on Site below:

www.RealListingPages.com www.NavSidhu.com www.Businessexchange.com

## 2 Hours West Of Toronto Ontario

Opportunity To Own A Brand Name Gas Station With Convenience Store. High Volume & High Margin Business On A Busy Street. Easy Operation With Short Hours Potential To Improve Sales. 2M Gas Sales ( And Yearly \$200,000 Sales From Convenience Store. 10 Years Old Double Wall Steel Tank With Fibre Line Clean Property. Rental Income Of \$550 Per Month Including